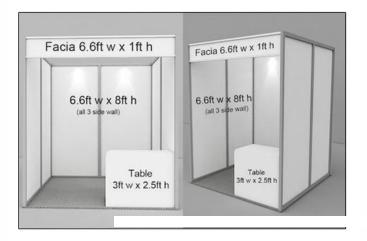

## **SHELL SCHEME STALL**

#### 2X2 Stall Details

#### **3X3 stall Details**

## Technical Specification of Stall (Shell Scheme)

- 1. Maximum Height of Stall 2.50meters
- Width of each Panel –
   0.95meters
- Height of each Panel –
   2.44meters
- Overall height of Fascia –
   0.30meters