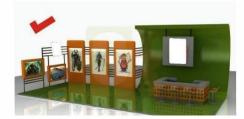

- 9. In case of a pavilion plot, only 50% of the total area booked will be permitted for construction up to a height of 3 meters (10 ft.), so as to avoid the invisibility of other Exhibitors. It should be ensured that visibility of other stalls is not blocked. And in case of bare space allotted at either side of the hanger, the back wall cannot be higher than 8 ft.
- 10. All drawings/designs showing stand construction have to be submitted in duplicate and approved by the Organizers/Event Managers, who reserve the right to recommend changes/modification in the interest of the overall presentation of the Exhibition. Exhibitors have to ensure that the changes recommended are carried out.
- 11. Power Supply: Power supply for all purposes will be provided from the generators. If any Exhibitor requires extra power, the same can be availed at a charge of INR 5000 per kW.

#### **B. BARE SPACE:**

- 1. Bare space shall not be given less than 18 sqm area.
- 2. In case of bare space, only space will be provided. Extra charges will be applicable for power, carpet or any other facility required.
- 3. The booth should not be destructing the view or disturbing the aesthetics of any other co- exhibitor. Organiser holds the final right to stop/alter the design, if needed.
- 4. In case of bare space, only 50% of total area and not more than 70% length of any side will be permitted for construction. The maximum height permitted is follows:

Front Area 8ft
Middle Area 10ft
Rear Area 11ft

5. The above regulation is aimed at ensuring that visibility of any stall is not blocked. Your co-operation is solicited. **Please find below the images for your reference.** 

6. All drawings/designs showing stand construction have to be submitted in duplicate and approved by the Event Partner, who reserves the right to recommend changes/modification, in the interest of the overall presentation of the exhibition. Exhibitors have to ensure that the changes recommended are carried out.