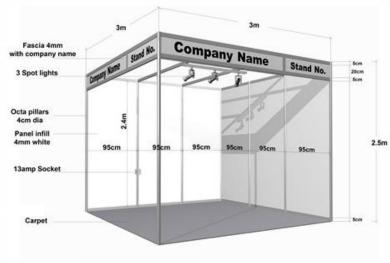

## **SHELL SCHEME STALL**

#### 2X2 Stall Details

#### **3X3 stall Details**

## Technical Specification of Stall (Shell Scheme)

- 1. Maximum Height of Stall 2.50meters
- Width of each Panel –
   0.95meters
- Height of each Panel –
   2.44meters
- Overall height of Fascia –
   0.30meters