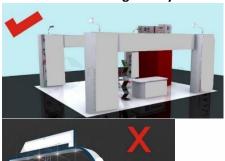

- 9. In case of a pavilion plot, only 50% of the total area booked will be permitted for construction up to a height of 3 meters (10 ft.), so as to avoid the invisibility of other Exhibitors. It should be ensured that visibility of other stalls is not blocked. And in case of bare space allotted at either side of the hanger, the back wall cannot be higher than 8 ft.
- 10. All drawings/designs showing stand construction have to be submitted in duplicate and approved by the Organizers/Event Managers, who reserve the right to recommend changes/modification in the interest of the overall presentation of the Exhibition. Exhibitors have to ensure that the changes recommended are carried out.
- 11. Power Supply: Power supply for all purposes will be provided from the generators. If any Exhibitor requires extra power, the same can be availed at a charge of INR 5000 per kW.

#### **B. BARE SPACE:**

- 1. Bare space shall not be given less than 18 sqm area.
- 2. In case of bare space, only space will be provided. Extra charges will be applicable for power, carpet or any other facility required.
- 3. The booth should not be destructing the view or disturbing the aesthetics of any other co- exhibitor. Organiser holds the final right to stop/alter the design, if needed.
- 4. In case of bare space, only 50% of total area and not more than 70% length of any side will be permitted for construction. The maximum height permitted is follows:

Front Area 8ft
Middle Area 10ft
Rear Area 11ft

5. The above regulation is aimed at ensuring that visibility of any stall is not blocked. Your co-operation is solicited. **Please find below the images for your reference.** 

6. All drawings/designs showing stand construction have to be submitted in duplicate and approved by the Event Partner, who reserves the right to recommend changes/modification, in the interest of the overall presentation of the exhibition. Exhibitors have to ensure that the changes recommended are carried out.