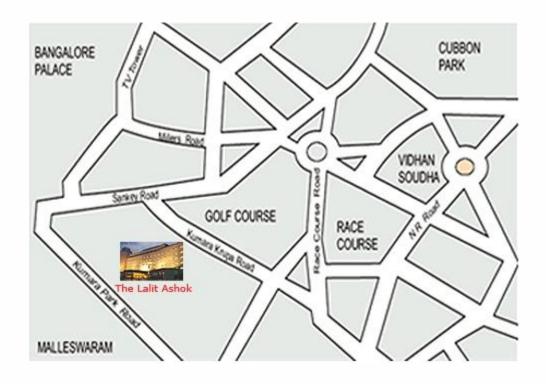

## **LOCATION MAP**

## The Lalit Ashok Bengaluru

#### **Directions:**

**From Airport** – From airport-link road, on reaching NH-7, the Bengaluru-Hyderabad highway, take left towards Bengaluru city from where it'll take an approximately 35 minutes drive to the hotel, which is located in front of Bengaluru Golf Club on right of Sankey Road.

**From Railway Station** – Take left from Bengaluru city railway station, after about 0.5 km take another left towards Race Course Road. The Hotel is about 1 km from Race Course Road; Distance from the Railway Station – approximately 3 km